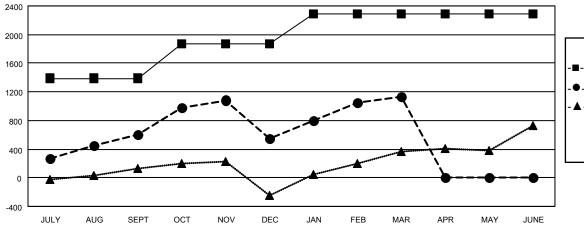

## Multiple District 317

GMT: VASUDEV VALAWALKAR

LOCATION: INDIA

GMT CA 6

| Clubs RESULTS FOR 2018-2019 |    |    |    | Members  RESULTS FOR 2018-2019 |       |       |     |  |
|-----------------------------|----|----|----|--------------------------------|-------|-------|-----|--|
|                             |    |    |    |                                |       |       |     |  |
| JULY/AUG/SEPT               | 25 | 22 | 3  | JULY/AUG/SEPT                  | 1,390 | 1,059 | 412 |  |
| OCT/NOV/DEC                 | 8  | 15 | 11 | OCT/NOV/DEC                    | 480   | 920   | 944 |  |
| JAN/FEB/MAR                 | 5  | 9  | 1  | JAN/FEB/MAR                    | 420   | 843   | 134 |  |
| APR/MAY/JUNE                | 5  | 0  | 0  | APR/MAY/JUNE                   | -5    | 0     | 0   |  |

## GOALS AND ACTUAL MEMBERS CUMULATIVE

- ■ - MEMBER GROWTH NET GOAL
- ● - MEMBER GROWTH ACTUAL

- A - LAST YEAR MEMBERSHIP ACTUAL

| DROPPED CLUBS: 15  DROPPED MEMBERS |                       | 310 CLUBS OF 543 ADDED 1 OR MORE<br>NEW MEMBERS | GENDER DISTE<br>MALE<br>FEMALE  |  |       |
|------------------------------------|-----------------------|-------------------------------------------------|---------------------------------|--|-------|
| DECEASED                           | 43                    | CLICK HERE FOR CUMULATIVE                       | TOTAL FAMILY UNIT MEMBERS       |  | 5,893 |
| OTHER TOTAL                        | 266<br>1,179<br>1,488 | MEMBERSHIP DATA                                 | FAMILY MEMBERS PAYING HALF DUES |  | 3,113 |