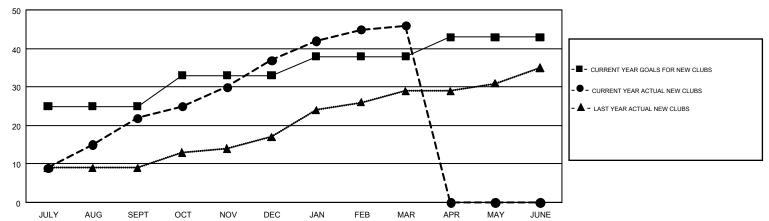

## Multiple District 317

GMT: VASUDEV VALAWALKAR

LOCATION: INDIA

GMT CA 6

| Clubs RESULTS FOR 2018-2019 |    |    |    | Members  RESULTS FOR 2018-2019 |       |       |     |  |
|-----------------------------|----|----|----|--------------------------------|-------|-------|-----|--|
|                             |    |    |    |                                |       |       |     |  |
| JULY/AUG/SEPT               | 25 | 22 | 3  | JULY/AUG/SEPT                  | 1,390 | 1,059 | 412 |  |
| OCT/NOV/DEC                 | 8  | 15 | 11 | OCT/NOV/DEC                    | 480   | 920   | 944 |  |
| JAN/FEB/MAR                 | 5  | 9  | 1  | JAN/FEB/MAR                    | 420   | 843   | 134 |  |
| APR/MAY/JUNE                | 5  | 0  | 0  | APR/MAY/JUNE                   | -5    | 0     | 0   |  |

## GOALS AND ACTUAL NEW CLUBS CUMULATIVE